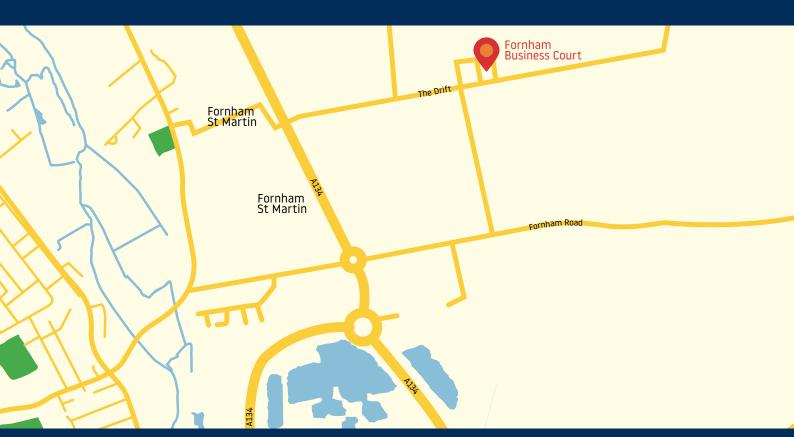

## **HOW TO FIND US**

Leaving the A14 at J43 (Tescos) take the A134 north. At the first roundabout turn left, at the next roundabout turn right and the entrance to Fornham Business Court is 600 metres on the left-hand side

Follow the signage past the gravel car park, past the Folk cafe on your right hand side, and our office is immediately on your left. Parking is sign posted opposite reception.

Free parking is available at our Bury St Edmunds office.

## Bury St Edmunds Office Address

The Long Barn Fornham Business Court Fornham St Martin Bury St Edmunds Suffolk IP31 1SL

01284 412690 hello@scruttonbland.co.uk

in @scruttonbland